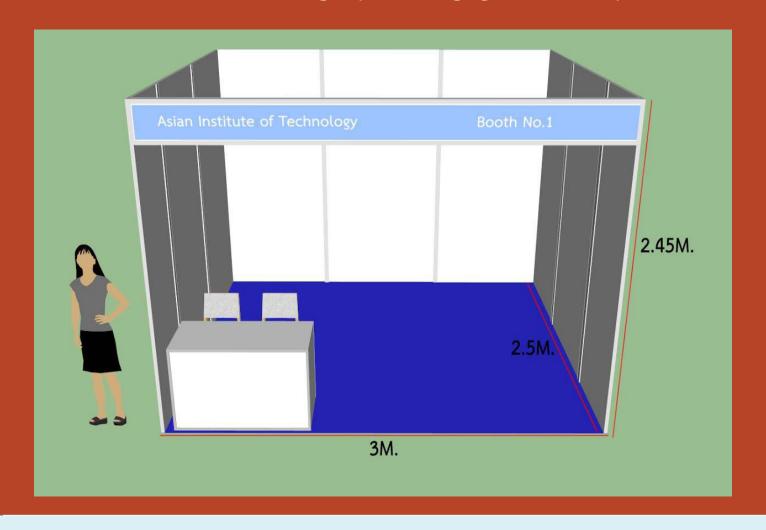

e/ t<br>September 2017                                                 | win room for me at the                                                          | e AIT Center Hotel for nights staring from to                                        |
| □ Double Roo<br>□ Single Roor                                                             | ns (new wing): oms (new wing): ons (main wing): oms (main wing):                | 2,000 Baht / night<br>2,200 Baht / night<br>1,400 Baht / night<br>1,600 Baht / night |
| I don't need accommo                                                                      | dation.                                                                         |                                                                                      |

## **EXHIBITION LAYOUT PLAN**



### Floor Plan AIT Level 1



|