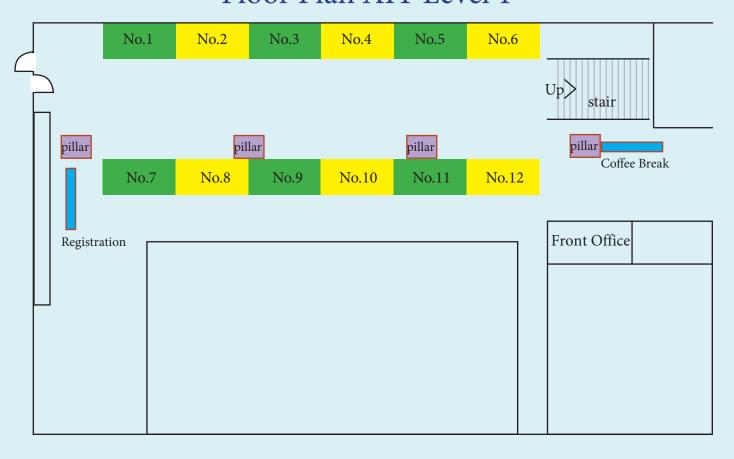

| win room for me at the                                                          | e AIT Center Hotel for nights staring from to                                        |
| □ Double Roo<br>□ Single Roor                                                             | ns (new wing): oms (new wing): ons (main wing): oms (main wing):                | 2,000 Baht / night<br>2,200 Baht / night<br>1,400 Baht / night<br>1,600 Baht / night |
| I don't need accommo                                                                      | dation.                                                                         |                                                                                      |

## **EXHIBITION LAYOUT PLAN**



### Floor Plan AIT Level 1



|